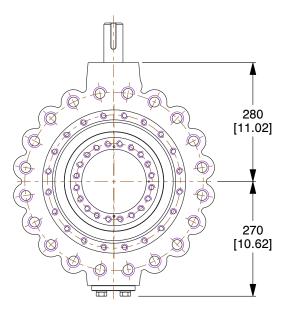

## **NOTES:**

- 1. VALVE SIZE: 350 MM (14 INCH).
- 2. PRESSURE RATE: PN 10.
- 3. VALVE BODY: FABRICATED CARBON STEEL, CAST IRON, CAST STEEL, STAINLESS, TITANIUM, NICKEL ALLOYS TO ASTM/IS STANDARD.
- 4. WEIGHT (APPROXIMATE): 275.5 LBS (125 KG).
- 5. HYDRAULIC ACTUATORS TO SUIT OÙTPUT DRIVES IN ACCORDANCE WITH ISO 5211.
- 6. FLANGE DRILLING CAN ACCOMODATE BS 4504, DIN 2631/2/3/4 AS WELL AS ANSI B16.5, ANSI B16.47(A), API605(A), AWWA C207, IS 6392 AND IS 1538.

## PN10-CL125-350

350 MM - DOUBLE OFFSET VALVE SERIES BD LUG CLASS 125

| SCALE | NTS      |
|-------|----------|
| UNIT  | MM[INCH] |
| SHEET | 1 of 1   |