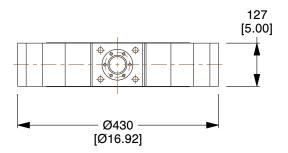

## **NOTES:**

- 1. VALVE SIZE: 350 MM (14 INCH).
- 2. PRESSURE RATE: PN 10.
- 3. VALVE BODY: FABRICATED CARBON STEEL, CAST IRON, CAST STEEL, STAINLESS, TITANIUM, NICKEL ALLOYS TO ASTM/IS STANDARD.
- 4. WEIGHT (APPROXIMATE): 275.5 LBS (125 KG).
- 5. HYDRAULIC ACTUATORS TO SUIT OÙTPUT DRIVES IN ACCORDANCE WITH ISO 5211.
- 6. FLANGE DRILLING CAN ACCOMODATE BS 4504, DIN 2631/2/3/4 AS WELL AS ANSI B16.5, ANSI B16.47(A), API605(A), AWWA C207, IS 6392 AND IS 1538.

## PN10-CL125-350

350 MM - DOUBLE OFFSET VALVE SERIES BD LUG CLASS 125

| SCALE | NTS      |
|-------|----------|
| UNIT  | MM[INCH] |
| SHEET | 1 of 1   |