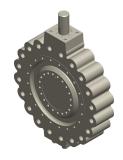

## **NOTES:**

- 1. VALVE SIZE: 350 MM (14 INCH).
- 2. PRESSURE RATE: PN 10.
- 3. VALVE BODY: FABRICATED CARBON STEEL, CAST IRON, CAST STEEL, STAINLESS, TITANIUM, NICKEL ALLOYS TO ASTM/IS STANDARD.
- 4. WEIGHT (APPROXIMATE): 275.5 LBS (125 KG).
- 5. HYDRAULIC ACTUATORS TO SUIT OÙTPUT DRIVES IN ACCORDANCE WITH ISO 5211.
- 6. FLANGE DRILLING CAN ACCOMODATE BS 4504, DIN 2631/2/3/4 AS WELL AS ANSI B16.5, ANSI B16.47(A), API605(A), AWWA C207, IS 6392 AND IS 1538.

## PN10-CL125-350

350 MM - DOUBLE OFFSET VALVE SERIES BD LUG CLASS 125

| SCALE | NTS      |
|-------|----------|
| UNIT  | MM[INCH] |
| SHEET | 1 of 1   |