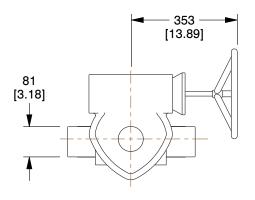

## NOTES:

- 1. VALVE SIZE: 300MM (12 INCH).
- 2. DESIGN: API 609, ASME B16.34.
- 3. FACE TO FACE: API 609, ISO 5752, ASME B16.10.
- 4. END CONNECTION: WAFER.
- 5. FIR SAFE TESTING: API 607,ISO 10497.
- 6. FUGITIVE EMISSION TESTING: ISO 15848, TALUFT, VDI 2440.

## BT15.LC999G.30.DA.11L

TRIO TRIPLE OFFSET VALVE 12" CLASS 150

| SCALE | NTS      |
|-------|----------|
| UNIT  | MM[INCH] |
| SHEET | 1 of 1   |