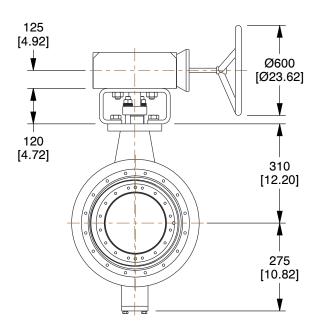

## NOTES:

- 1. VALVE SIZE: 300MM (12 INCH).
- 2. DESIGN: API 609, ASME B16.34.
- 3. FACE TO FACE: API 609, ISO 5752, ASME B16.10.
- 4. END CONNECTION: WAFER.
- 5. FIR SAFE TESTING: API 607,ISO 10497.
- 6. FUGITIVE EMISSION TESTING: ISO 15848, TALUFT, VDI 2440.

## BT15.LC999G.30.DA.11L

TRIO TRIPLE OFFSET VALVE 12" CLASS 150

| SCALE | NTS      |
|-------|----------|
| UNIT  | MM[INCH] |
| SHEET | 1 of 1   |