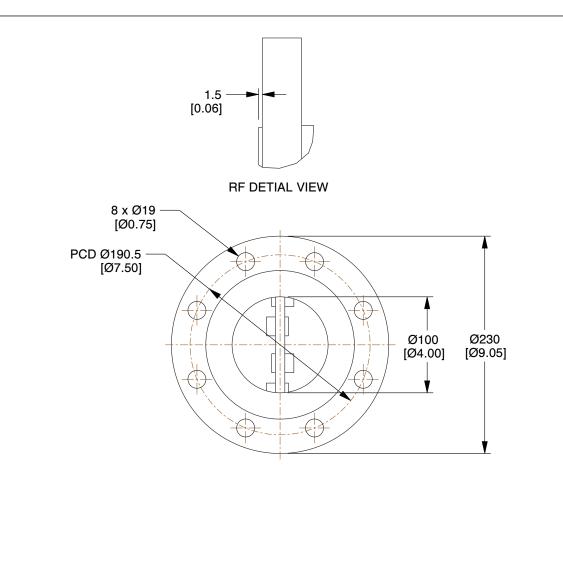

## NOTES:

- 1. STANDARD COMPLIANCE WITH API 6D, ASME B16.5, API 594 AND AMONGST OTHERS
- 2. SOFT SEATED AND METAL TO METAL SEATED.
- 3. ZERO VELOCITY NON-SLAMMING CHARACTERISTICS.
- 4. THE WAFER TYPE CHECK VALVES ARE SUITABLE FOR -196° C (CRYOGENIC) TO 900° C FIRE SAFE APPLICATIONS).

- 67 -[2.62]



Advance Valves 142 A & B, Noida Special Economic Zone, NOIDA, Phase II - 201 305 (India) Phone No: + 91 120 479 6900 This file and any associated information and specifications are provided for reference and evaluation purposes only, and is subject to change without notice. Advance Valves makes no representations, warranties or guarantees as to the appropriateness, accuracy, completeness, or suitability for any purpose, of the file, information or specifications. You are solely responsible