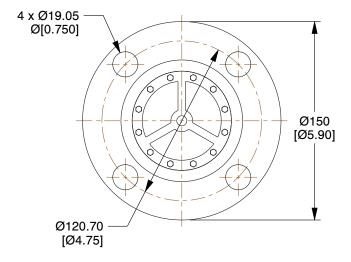

## NOTES:

- 1. VALVE SIZE: 50MM (2 INCH).
- 2. PRESSURE RATING: AS PER ASME/ANSI B16.34.
- 3. END CONNECTION: DOUBLE FLANGE AS PER ASME/ANSI B16.5 OTHER END CONNECTIONS ARE AVAILABLE ON REQUEST.
- 4. TEST STANDARD: API 598.
- 5. BODY: 316 STAINLESS STEEL.
- 6. DISC: ASTM A351 GR.CF8M.
- 7. SEAT: INTERGRAL.
- 8. DIFFUSER: ASTM A351 GR.CF8M.
- 9. SPRING: INCONEL X-7602).
- 10. GUIDING BUSH: SS316.

## NZ15-CFAFCI-02-CA-31-N

50MM - AXIAL CHECK VALVE NZ SERIES CLASS 150

| SCALE | NTS      |
|-------|----------|
| UNIT  | MM[INCH] |
| SHEET | 1 of 1   |