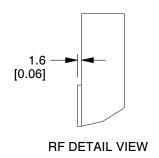

## NOTES:

- 1. VALVE SIZE: 50MM (2 INCH).
- 2. PRESSURE RATING: AS PER ASME/ANSI B16.34.
- 3. END CONNECTION: DOUBLE FLANGE AS PER ASME/ANSI B16.5 OTHER END CONNECTIONS ARE AVAILABLE ON REQUEST.
- 4. TEST STANDARD: API 598.
- 5. BODY: 316 STAINLESS STEEL.
- 6. DISC: ASTM A351 GR.CF8M.
- 7. SEAT: INTERGRAL.
- 8. DIFFUSER: ASTM A351 GR.CF8M.
- 9. SPRING: INCONEL X-7602).
- 10. GUIDING BUSH: SS316.

## NZ15-CFAFCI-02-CA-31-N

50MM - AXIAL CHECK VALVE NZ SERIES CLASS 150

| SCALE | NTS      |
|-------|----------|
| UNIT  | MM[INCH] |
| SHEET | 1 of 1   |