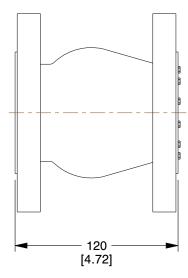

## NOTES:

- 1. VALVE SIZE: 50MM (2 INCH).
- 2. PRESSURE RATING: AS PER ASME/ANSI B16.34.
- 3. END CONNECTION: DOUBLE FLANGE AS PER ASME/ANSI B16.5 OTHER END CONNECTIONS ARE AVAILABLE ON REQUEST.
- 4. TEST STANDARD: API 598.
- 5. BODY: 316 STAINLESS STEEL.
- 6. DISC: ASTM A351 GR.CF8M.
- 7. SEAT: INTERGRAL.
- 8. DIFFUSER: ASTM A351 GR.CF8M.
- 9. SPRING: INCONEL X-7602).
- 10. GUIDING BUSH: SS316.

## NZ15-CFAFCI-02-CA-31-N

50MM - AXIAL CHECK VALVE NZ SERIES CLASS 150

| SCALE | NTS      |
|-------|----------|
| UNIT  | MM[INCH] |
| SHEET | 1 of 1   |